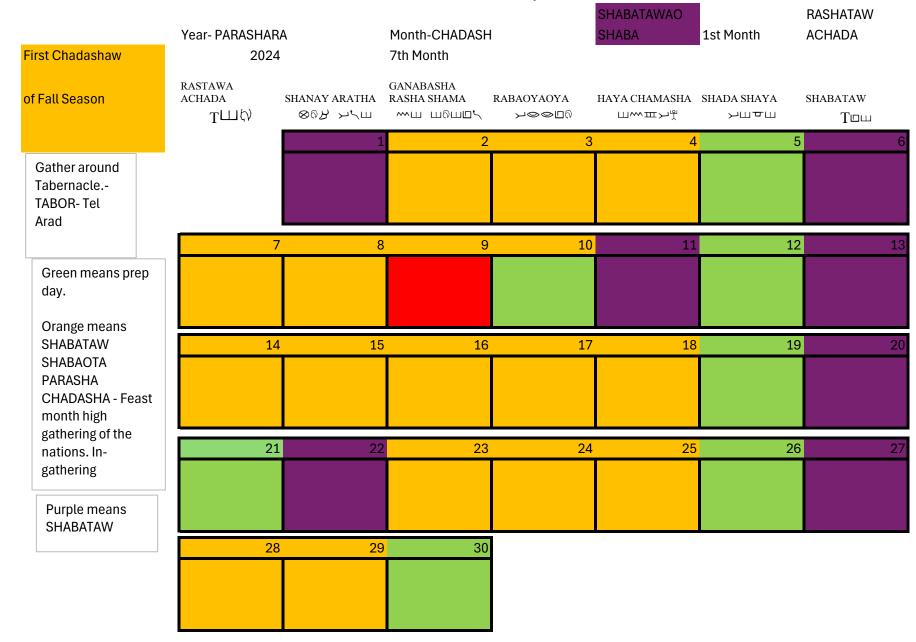

Year- PARASHARA 2024

Month-CHADASH 6th Month SHADA SHAYA

| Purple means |
|--------------|
| SHABATAW     |

Green means prep day.

Orange means
SHABATAW
SHABAOTA PARASHA
CHADASHA - Feast
month high gather of
the nations.

| RASTAWA ACHADA | SHANAY ARATHA<br>⊗のよ ントШ | GANABASHA RASHA<br>SHAMA<br>^^Ш Шറ്റിШ□്\ | RABAOYAOYA<br>≻⇔⊡ନ | HAYACHAMASHA<br>山灬皿ンヴ | SHADASHAYA<br>> | shabataw<br>Тшш |
|----------------|--------------------------|-------------------------------------------|--------------------|-----------------------|-----------------|-----------------|
|                |                          |                                           |                    |                       | 1               | 2               |
|                |                          |                                           |                    |                       |                 |                 |
| 3              | 4                        | 5                                         | 6                  | 7                     | 8               | 9               |
|                |                          |                                           |                    |                       |                 |                 |
| 10             | 11                       | 12                                        | 13                 | 14                    | 15              | 16              |
|                |                          |                                           |                    |                       |                 |                 |
| 17             | 18                       | 19                                        | 20                 | 21                    | 22              | 23              |
|                |                          |                                           |                    |                       |                 |                 |
| 24             | 25                       | 26                                        | 27                 | 28                    | 29              | 30              |
|                |                          |                                           |                    |                       |                 |                 |