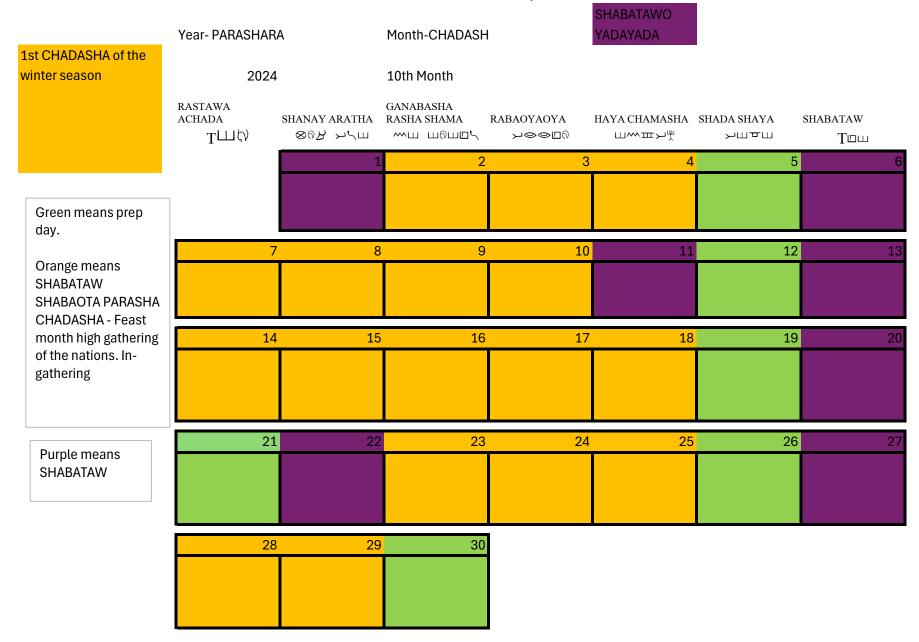

Year- PARASHARA 2024

31

Month-CHADASH
9th Month

THAWA

Purple means SHABATAW

Green means prep day.

| rastawa achada<br>Tய | SHANAY ARATHA<br>⊗೧৮ ≻୯Ш | GANABASHA RASHA<br>SHAMA<br>MШ ШӘШ□Ч | RABAOYAOYA<br>≻⇔⊡୍೧ | HAYACHAMASHA<br>山灬皿ンヴ | SHADASHAYA<br>≻ШचШ | shabataw<br>Т⊔⊔ |
|----------------------|--------------------------|--------------------------------------|---------------------|-----------------------|--------------------|-----------------|
|                      |                          |                                      |                     |                       | 1                  | 2               |
|                      |                          |                                      |                     |                       |                    |                 |
| 3                    | 4                        | 5                                    | 6                   | 7                     | 8                  | 9               |
|                      |                          |                                      |                     |                       |                    |                 |
| 10                   | 11                       | 12                                   | 13                  | 14                    | 15                 | 16              |
|                      |                          |                                      |                     |                       |                    |                 |
| 17                   | 18                       | 19                                   | 20                  | 21                    | 22                 | 23              |
|                      |                          |                                      |                     |                       |                    |                 |
| 24                   | 25                       | 26                                   | 27                  | 28                    | 29                 | 30              |
|                      |                          |                                      |                     |                       |                    |                 |